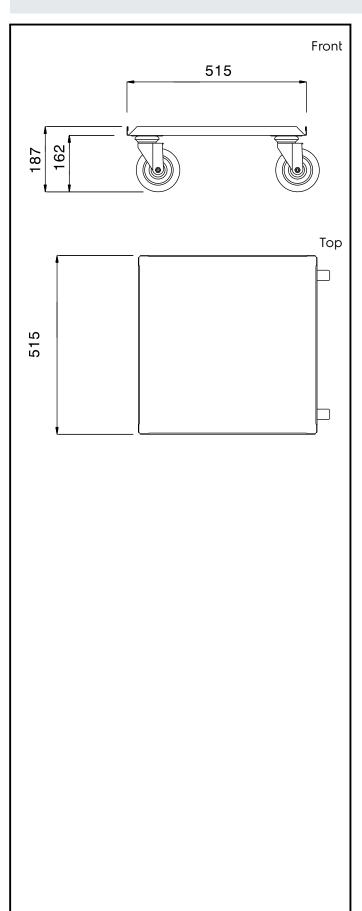

# **Key Information:**

External dimensions, Width:

361238 (DRTI)515 mmExternal dimensions, Depth:515 mmExternal dimensions, Height:187 mmWheel material:Zinc platedWheel diameter:Ø 125Net weight:8.4 kg

Service Trolleys Dishwasher Rack Dolly 500 mm